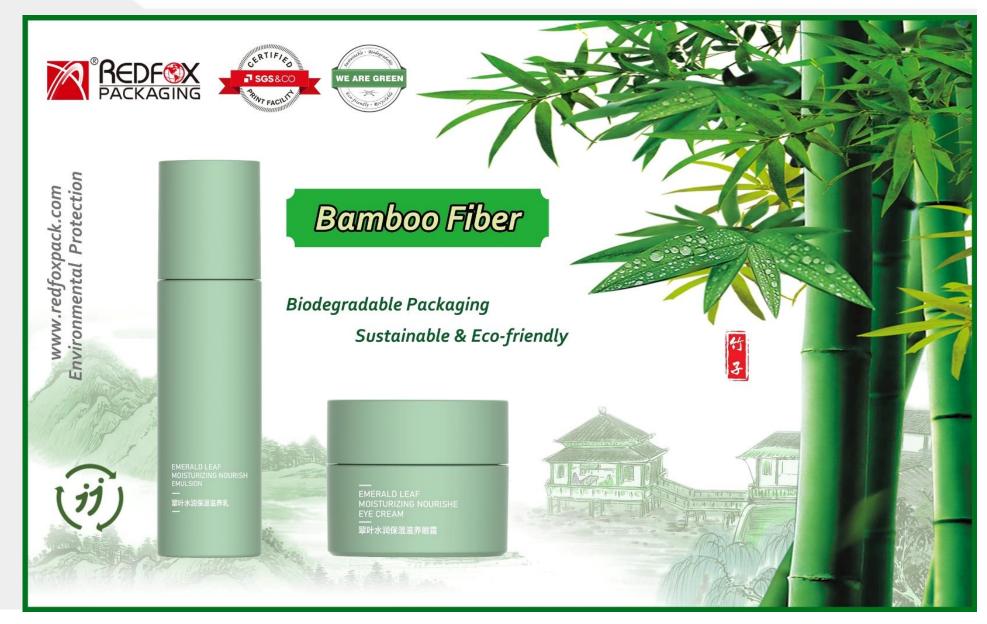

# Sustainability

#### **Eco-friendly & Biodegradable Materials**

#### [环保及生物降解原材料]

By using Sugarcane, Cornstarch to be instead of the pertroleumbased raw material, reduce the usage of the pertroleum resource. The PLA is a very eco-friendly material which can be biodegradable.