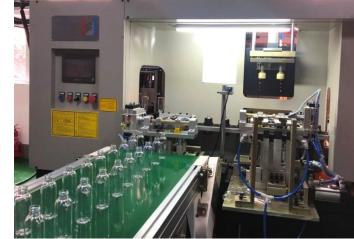

 Printing & Labeling & Shrinking – up to 8 colors offset printing and 6 colors of Silk Screen Printing.