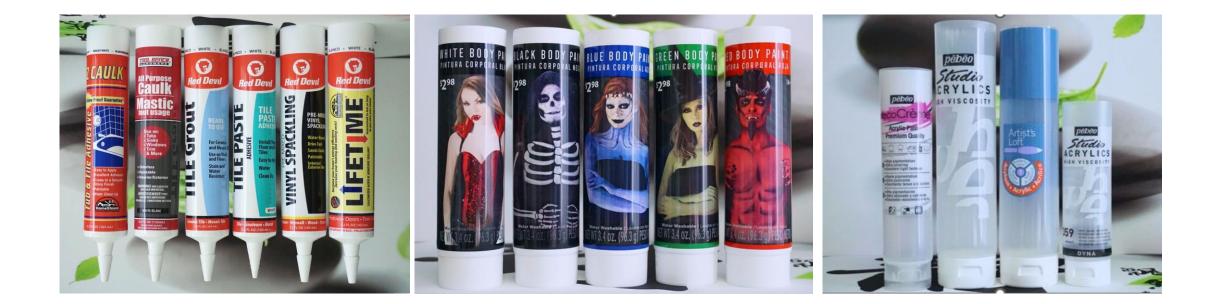

# CVS/pharmacy *Walgreens* equate

Red devil 填缝剂管系列 for Walmart Caulk, Adhesive, Seam repair, Lubricant

**Red Devil** 

Rubies 僵尸假血管系列 for Walmart Body paint, Vampire blood Zombie blood

PEBEO, Artist's Loft 美术颜料管系列 Studio Acrylics for Arts Paint