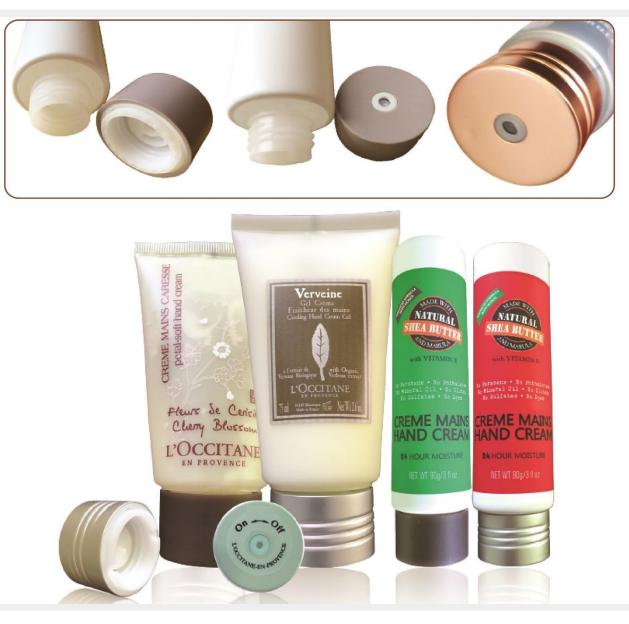

## **Tube with Twist on-off cap**

Tube with Center-dispensing Twist on-off cap With both plastic and aluminum shell

Available for dia.40mm 50mm For hand cream, face cream, scrub cream etc.