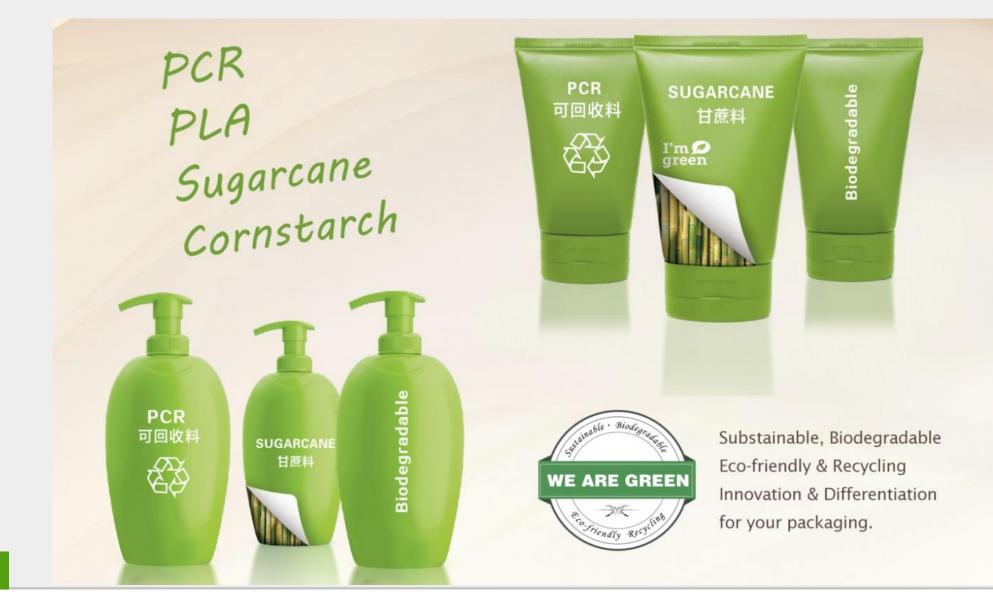

#### **Eco-friendly & Biodegradable Materials**

#### [环保及生物降解原材料]

By using Sugarcane, Cornstarch to be instead of the pertroleumbased raw material, reduce the usage of the pertroleum resource. The PLA is a very eco-friendly material which can be biodegradable.

通过使用来自于甘蔗、有机玉米等植物的非石油基生物质塑料粒子原料, 可以减少有限的石油资源的使用量。使用可再生的植物资源所提取出的淀粉原料制成 聚乳酸等新型生物基及可再生生物降解材料,使用后能被自然界中微生物在特定条件下完全降解,最终 生成二氧化碳和水,这对保护环境非常有利。