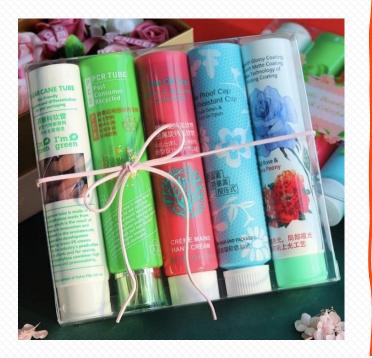

## 丽星塑料制品(安徽)有限公司 REDFOX PLASTIC PACKAGING LTD

Tube & Bottle – PCR - OBP - Sugarcane – Sustainable - Biodegradable

About Us

www.redfoxpack.com

- Established in 2005, factory in Anhui province & Sales office in Shanghai;
- Professional manufacturer of Plastic Tubes and Bottles;
- Sustainable, Eco-friendly & Biodegradable materials: PCR. PLA. Sugarcane.
  Ocean Plastic. Paper Plastic. Coffee Ground. Tea Fiber. Bamboo Fiber
- ISO9001. ISO14001. ISO22716 GMP Compliant. GMI. BRC. PPPA. CPSIA. EU Regulation. FDA Food Packaging. US California Proposition 65. UL-Costco Audit;
- Cosmetic, personal-care, beauty, daily-use, hand sanitizer, foods, pharmaceutical and industries.