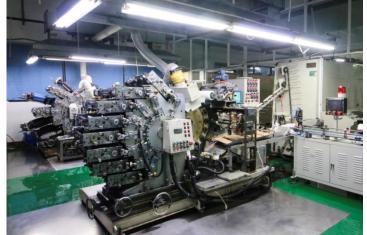

# **Manufacturing Capabilities**

**PE Tube Extrusion** – Round tubes in dia.13mm-60mm, Oval tubes in diameters 30mm-50mm; Materials used are Sugarcane, PCR, Ocean Plastic, PE, Soft Touch and EVOH; and from mono-layer to five layer.

Laminated Tube – With ABL & PBL material from dia.13mm-50mm; New developed materials of Paper Plastic and Lazer Holographic Lamination Film Tube.

Blowing Bottles, Injection Bottle – Range in size from 5ml to 1000ml by using Sugarcane, PCR, PLA, PET, PE, PP, Soft Touch, AS, PS, PMMA, PETG and Biodegradable material. Matched various types of cap, closures, pump, sprayers, CRC caps etc.

 Printing & Labeling & Shrinking – up to 8 colors offset printing and 6 colors of Silk Screen Printing.