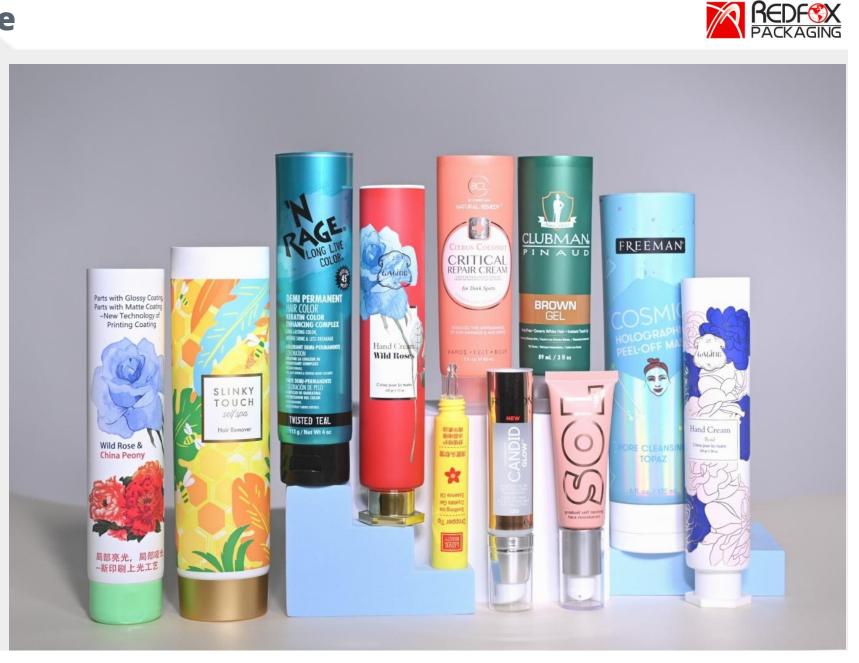

## **Plastic Tube**

Extruded PE Tube Laminated ABL PBL Tube Diameter 13-60mm, Capacity 2ml – 400ml Mono to 5-layers EVOH

TIA