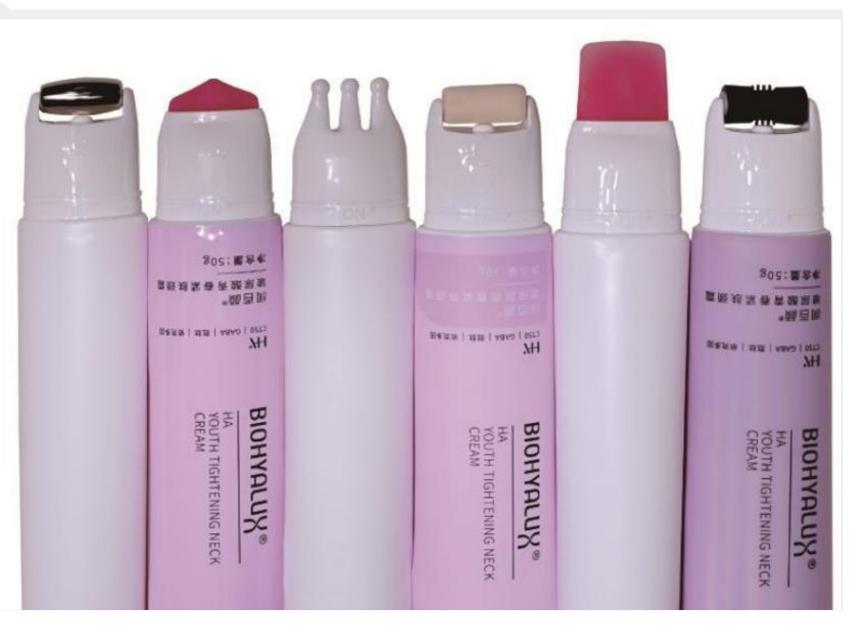

## **Functional Tube**

Sponge Roller Ball Roller Silicone Brush

Sense of clean & beauty 180 degree Turn & Off Rotary switch

Extreme naked makeup effect with Sponge roller applicator; Improve absorption, anti-wrinkle with smooth cool feeling roller ball applicator; Unique slant silicone applicator with anti-back flow function;