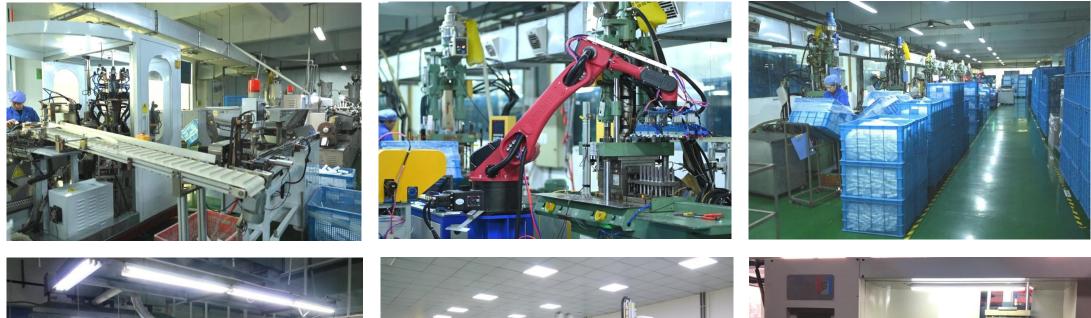

# **Manufacturing Capabilities**

**PE Tube Extrusion** – Round tubes in dia.13mm-60mm, Oval tubes in diameters 30mm-50mm; Materials used are Sugarcane, PCR, Ocean Plastic, PE, Soft Touch and EVOH; and from mono-layer to five layer.

Laminated Tube – With ABL & PBL material from dia.13mm-50mm; New developed materials of Paper Plastic and Lazer Holographic Lamination Film Tube.

Blowing Bottles, Injection Bottle – Range in size from 5ml to 1000ml by using Sugarcane, PCR, PLA, PET, PE, PP, Soft Touch, AS, PS, PMMA, PETG and Biodegradable material. Matched various types of cap, closures, pump, sprayers, CRC caps etc.

 Printing & Labeling & Shrinking – up to 8 colors offset printing and 6 colors of Silk Screen Printing.