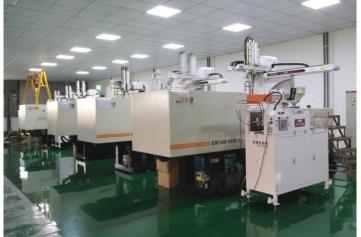

Laminated Tube – With ABL & PBL material from dia.13mm-50mm; New developed materials of Paper Plastic and Lazer Holographic Lamination Film Tube.

Blowing Bottles, Injection Bottle – Range in size from 5ml to 1000ml by using Sugarcane, PCR, PLA, PET, PE, PP, Soft Touch, AS, PS, PMMA, PETG and Biodegradable material. Matched various types of cap, closures, pump, sprayers, CRC caps etc.